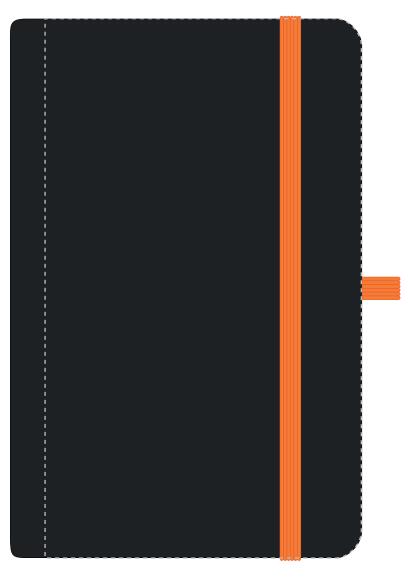

Debossing/ Foil blocking edge to edge

ARTWORK SCALE 100% Max print area: 84mm x 143mm

Product Image for visualisation - colours may vary

The dashed line is to demonstrate print area and will not appear on your printed item